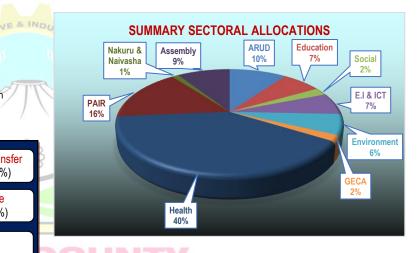

#### SECTORAL BUDGET ALLOCATION FOR 2022/23

- Ksh. 2.756 billion for Public Administration and National/International Relations Sector (16%)
- Ksh. 6.832 billion for Health Sector (40%)
- Ksh. 0.313 billion for General Economic & Commercial Affairs Sector (2%)
- Ksh. 1.145 billion for Energy, Physical Infrastructure & ICT Sector (7%)
- Ksh. 1.694 billion Agriculture, Rural & Urban Development Sector (10%)
- Ksh. 1.169 billion for Education (7%)
- Ksh. 0.391 billion for Social Protection, Culture and Recreation Sector (2%)
- Ksh. 1.080 billion for Environment Protection, Water and Natural Resources Sector (6%)
- Ksh. 0.198 billion for Nakuru City & Naivasha Municipality (1%)
- Ksh. 1.560 billion for County Assembly (9%)