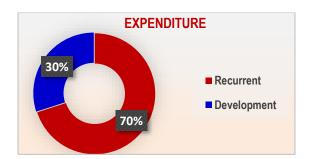

# Ksh. 13.026 billion (76%)Own Source Revenue<br/>Ksh. 1.980 billion (12%)F.I.F<br/>Ksh. 17,142,914,490Conditional Grants<br/>Ksh. 836 million (5%)

The total Recurrent Expenditure is Ksh. 12,005,627,685 and Development Expenditure Ksh. 5,137,286,805 which translates to 70% and 30% respectively.

#### **OBSERVING FISCAL RESPONSIBILITIES**

- a) As the County Government, we have ensured adherence to the ratio of recurrent to development expenditure of 30:70. In the FY 2022/20, recurrent is 70% while development 30%.
- b) The County shall through public participation and informed own source revenue projections ensure that a reasonable degree of predictability with respect to the level of tax rates and tax bases shall be maintained, taking into account any tax reforms that may be made in the future.
- c) As a County Government, we have ensured that our recurrent expenditure does not exceed the County Government's total revenue.
- d) To ensure fiscal risks are managed prudently, the County Government has improved its macroeconomic forecasts and regularly reviews the impact of macroeconomic projections and its implications to the budget.
- e) The County Government will put focus on ensuring the reduction of current debt through servicing of pending bills as guided by the Pending Bills Committee recommendations/report.