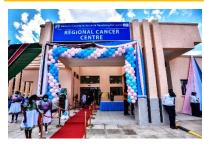

#### PROMOTION OF ACCESSIBLE AND AFFORDABLE HEALTHCARE FOR ALL COUNTY RESIDENTS

The County Government continues to prioritize performance of the health sector in order to improve access to quality, and affordable health services. The County Government's strategy in healthcare is to build a strong referral system. The County has 15 Level-IV health facilities, eight of which were upgraded in the last MTEF period. The County has prioritised operationalization and expansion of infrastructure as well as services offered in the current MTEF period. The PGH Level-V hospital has been a major beneficiary of modern state-of-the art infrastructure such as Margaret Kenyatta Mother-Baby Wing and Outpatient Department Block. Further, the hospital introduced new specialised services such as renal and oncology services.

Some of the other planned outputs for FY2022/2023 include:

- Operationalization and Equipping of Outpatient complex at a cost of Ksh. 190 million.
- Purchase of plant, machinery, medical and dental equipment for Level IV and V facilities at a cost of Ksh. 202 million.
- Ongoing upgrading of Molo Sub County Hospital at a cost of Ksh. 40 million.
- Ongoing construction of Njoro Level 4 Hospital at a cost of Ksh. 47 million.
- > Equipping of new facilities at a cost of Ksh. 37 million.
- **Ksh. 86.8 million** being stipend for Community Health Volunteers.
- Ksh. 786 million for purchase of medical drugs and other non-pharmaceutical items.
- Conditional grants from state and non-state actors in the Health Sector including Danida grant of Ksh. 22 million and Ksh. 110 million for Leasing of medical equipment.